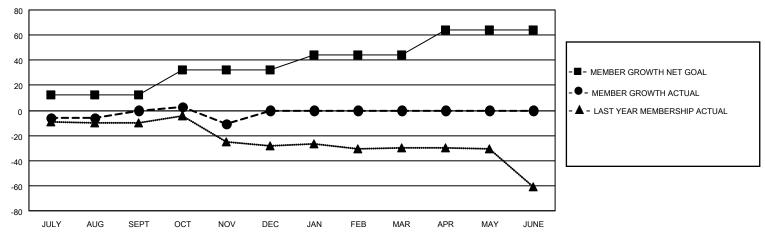

#### GOALS AND ACTUAL MEMBERS CUMULATIVE

| DROPPED CLUBS: 2 |    | 11 CLUBS OF 48 ADDED 1 OR<br>MORE NEW MEMBERS | GENDER DISTRIBUTION       |              |  |
|------------------|----|-----------------------------------------------|---------------------------|--------------|--|
|                  |    | WORL NEW WEWBERG                              | MALE                      | 586 (64.89%) |  |
|                  |    |                                               | FEMALE 317 (35.11%)       |              |  |
| DROPPED MEMBERS  |    |                                               | NON BINARY                | 0 (0.00%)    |  |
|                  |    |                                               | PREFER NOT TO ANSWER      | 0 (0.00%)    |  |
| DECEASED         | 8  |                                               |                           |              |  |
| CLUB CANCELLED   | 0  | CLICK HERE FOR CUMULATIVE                     | TOTAL FAMILY UNIT MEMBERS | 210          |  |
| OTHER            | 26 | MEMBERSHIP DATA                               |                           |              |  |
| TOTAL            | 34 |                                               | FAMILY MEMBERS PAYING HAI | F DUES 105   |  |
|                  |    |                                               |                           |              |  |